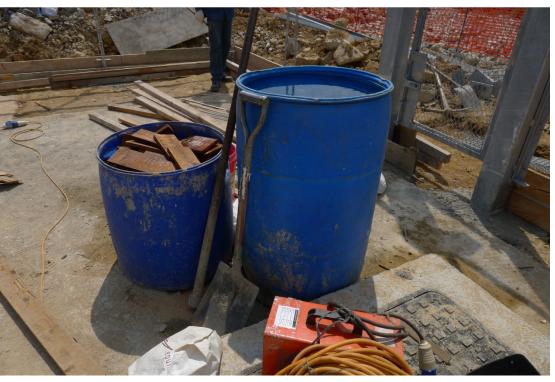

#### C Environmental Complaint

| C1 | Number of Environmental Complaint Received from 22-Apr                | -13 | to _ | 28-Ap              | r-13 | 0            |                    |
|----|-----------------------------------------------------------------------|-----|------|--------------------|------|--------------|--------------------|
| D  | General / Housekeeping                                                |     | -    | I/A or<br>observed | Yes  | No           | Photo/Remarks      |
| D1 | Are potential stagnant pools cleared and mosquito breeding prevented? |     | [    |                    |      | $\checkmark$ | Photo 4<br>Note D1 |

| Items for Inspection                                                                                                                             |
|--------------------------------------------------------------------------------------------------------------------------------------------------|
| - Beach Manholes fence Constuction Work                                                                                                          |
|                                                                                                                                                  |
| Notes / Issues Recorded On Site                                                                                                                  |
| D1: A big bucket of water was observed in use on site (photo 4), contractor has been advised to cover it after use to prevent mosquito breeding. |
|                                                                                                                                                  |
| Corrective Actions                                                                                                                               |
| Nil.                                                                                                                                             |
| Signatures:<br>ET: <i>Total</i>                                                                                                                  |
| (Name: Stacey TSANG )                                                                                                                            |
|                                                                                                                                                  |

*Photo 4 – Contractor has been advised to cover the water bucket after use to prevent mosquitos breeding.* 