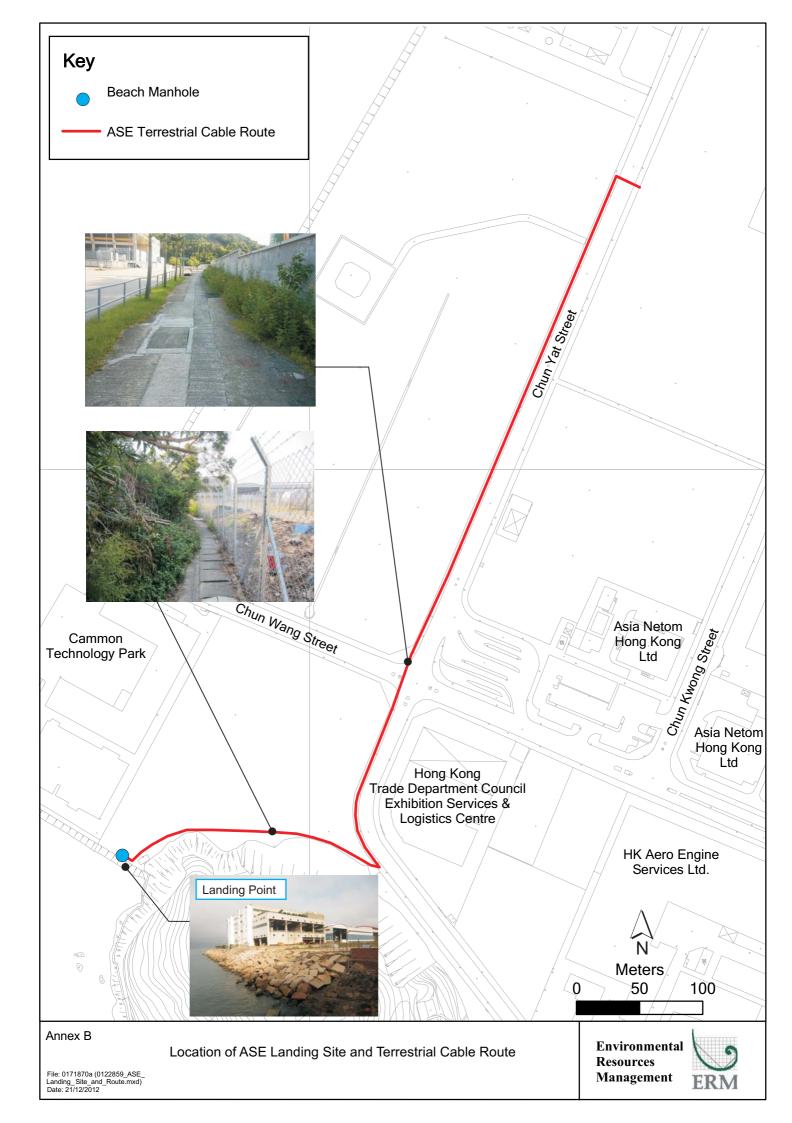

#### LIST OF ANNEXES

- Annex A Proposed ASE Submarine Cable System (Layout Plan)
- Annex B Location of ASE Landing Point and Terrestrial Cable Route
- Annex C Completed Site Inspection Log
- Annex D Photographic Records on Site

#### 2.2 WORKS PROGRAMME AND WORKS LOCATIONS

The location of the cable installation works within the boundary of Hong Kong SAR waters is shown in *Annex A*, while the location of the landing point (ie new Beach Manhole (BMH) in TKO Industrial Estate) is shown in *Annex B*.

#### Landing Point Construction

The construction works of the landing point, which included the beach manholes and the land duct, commenced on 4 October 2012, and were completed in late December of 2012, dismantlement of the site hoarding fence were completed in late February. During the reporting period, BMH fences construction was conducted at the landing point on 22 – 28 April 2013 (*Table 2.1*).

7

Annex A

Proposed ASE Submarine Cable System (Layout Plan)

Annex B

Location of ASE Landing Point and Terrestrial Cable Route

Annex C

Completed Site Inspection Log

| Site | ASE Tseung Kwan O Landing Point                                                            | Inspected By:                          |
|------|--------------------------------------------------------------------------------------------|----------------------------------------|
| Insp | ection Date: 25-Apr-13 Time: 14:00 -1                                                      | 4:30 Stacey Tsang                      |
| Wea  | ather                                                                                      |                                        |
| Con  | dition Sunny Fine Overcast Drizzle                                                         | Rain Storm Hazy                        |
| Tem  | nperature 29 ℃ Humidity High                                                               | ✓ Moderate Low                         |
| Win  | d Calm Light ✓ Breeze Strong                                                               |                                        |
| Α    | Noise                                                                                      | N/A or Yes No Photo/Remarks            |
| A1   | Are all plant and equipment well maintained and in good operating condition?               |                                        |
| A2   | Is idle equipment turned off or throttled down?                                            |                                        |
| A3   | Are powered mechanical equipment covered or shielded by acoustic materials?                |                                        |
| A4   | Are silenced equipment used where practicable?                                             |                                        |
| A5   | Do mobile plants be sited as far away from NSRs as possible?                               | ✓ No NSRs nearby.                      |
| A6   | Do plants known to emit noise strongly in one direction be oriented away from nearby NSRs? | ✓ No NSRs nearby.                      |
| A7   | Major noise source(s)                                                                      | Construction activities inside of site |
|      | Construction activities outside of site                                                    | Others                                 |
| A8   | Any remedial action undertaken?                                                            |                                        |