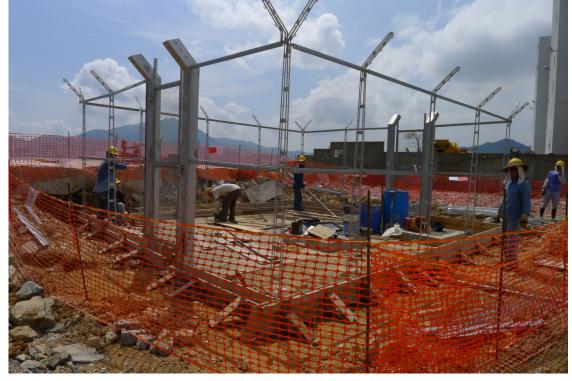

During the reporting period, the site inspection was conducted on 25 April 2013. Construction works for both the new beach manhole and land duct at the cable landing point have been largely completed. Fences for the new beach manholes area were installing (*Annex D Photos Nos. 1* and 2). There was no non-compliance recorded during the site audit.

Annex D

Photographic Records on Site

Photo 1 – Overview of the construction site at Tseung Kwan O Landing Point

*Photo 3 – Dusty construction material has been well covered by tarpaulin sheet.* 

Photo 2 – BHM fence Construction Work on-going