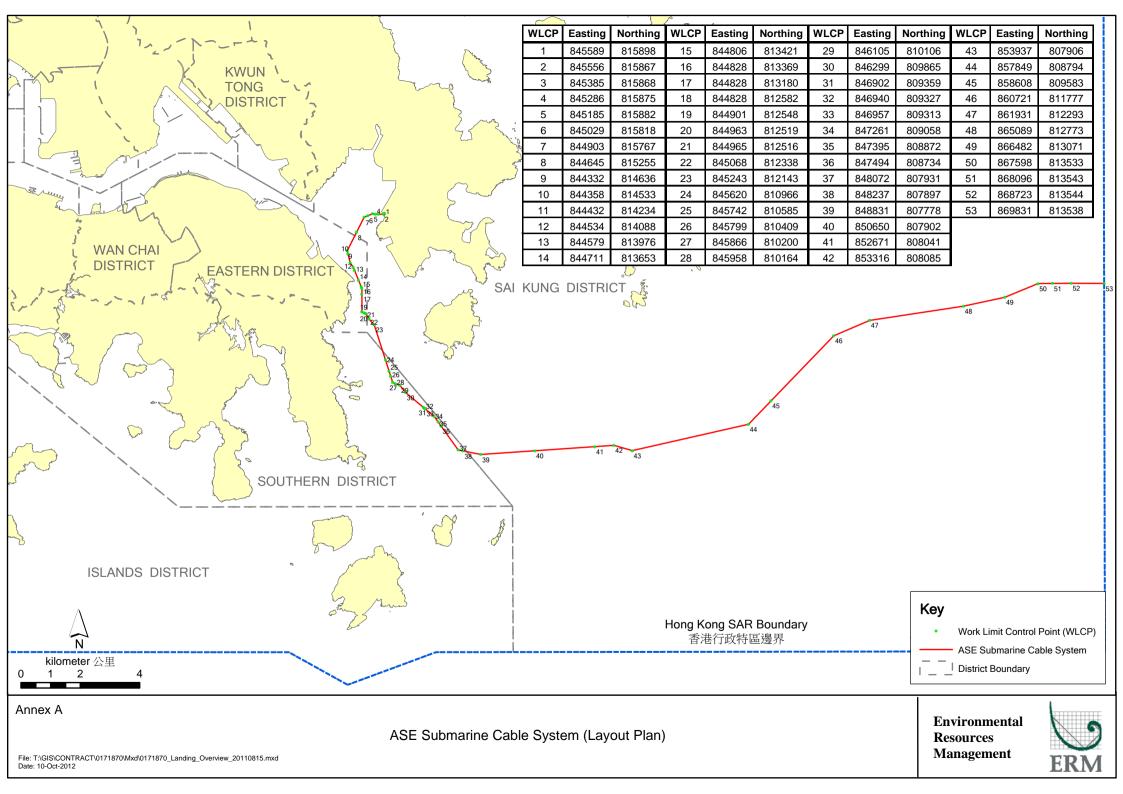

#### LIST OF ANNEXES

- Annex A Proposed ASE Submarine Cable System (Layout Plan)
- Annex B Location of ASE Landing Point and Terrestrial Cable Route
- Annex C Completed Site Inspection Log
- Annex D Photographic Records on Site

#### 2.1 BACKGROUND

NTT Com Asia (NTTCA) proposes to install a telecommunication cable (Asia Submarine-cable Express (ASE) cable) of approximately 7,200 km in length, connecting Japan and Singapore with branches to the Philippines, Hong Kong SAR (HKSAR) and Malaysia. NTTCA is responsible for securing the approval to land the ASE cable in Tseung Kwan O, Hong Kong SAR (HKSAR). The proposed landing site will be at a new Beach Manhole (BMH) and ultimately connect with a Data Centre in Tseung Kwan O (TKO) Industrial Estate which is scheduled for completion in 2012. From Tseung Kwan O, the cable will extend eastward approaching the Tathong Channel. Near to Cape Collinson, the cable is approximately parallel to the Tathong Channel until north of Waglan Island where the cable travels eastward to the boundary of HKSAR waters where it enters the South China Sea. The total length of cable in Hong Kong SAR waters is approximately 33.5 km. A map of the proposed cable route is presented in *Annex A*.

#### 2.2 WORKS PROGRAMME AND WORKS LOCATIONS

The location of the cable installation works within the boundary of Hong Kong SAR waters is shown in *Annex A*, while the location of the landing point (ie new Beach Manhole (BMH) in TKO Industrial Estate) is shown in *Annex B*.

7

Annex A

Proposed ASE Submarine Cable System (Layout Plan)

Annex B

Location of ASE Landing Point and Terrestrial Cable Route

Annex C

Completed Site Inspection Log

| Site | ASE Tseung Kwan O Landing Point                                                            | Inspected By:                          |
|------|--------------------------------------------------------------------------------------------|----------------------------------------|
| Insp | ection Date: 25-Apr-13 Time: 14:00 -1                                                      | 4:30 Stacey Tsang                      |
| Wea  | ather                                                                                      |                                        |
| Con  | dition Sunny Fine Overcast Drizzle                                                         | Rain Storm Hazy                        |
| Tem  | nperature 29 ℃ Humidity High                                                               | ✓ Moderate Low                         |
| Win  | d Calm Light ✓ Breeze Strong                                                               |                                        |
| Α    | Noise                                                                                      | N/A or Yes No Photo/Remarks            |
| A1   | Are all plant and equipment well maintained and in good operating condition?               |                                        |
| A2   | Is idle equipment turned off or throttled down?                                            |                                        |
| A3   | Are powered mechanical equipment covered or shielded by acoustic materials?                |                                        |
| A4   | Are silenced equipment used where practicable?                                             |                                        |
| A5   | Do mobile plants be sited as far away from NSRs as possible?                               | ✓ No NSRs nearby.                      |
| A6   | Do plants known to emit noise strongly in one direction be oriented away from nearby NSRs? | ✓ No NSRs nearby.                      |
| A7   | Major noise source(s)                                                                      | Construction activities inside of site |
|      | Construction activities outside of site                                                    | Others                                 |
| A8   | Any remedial action undertaken?                                                            |                                        |