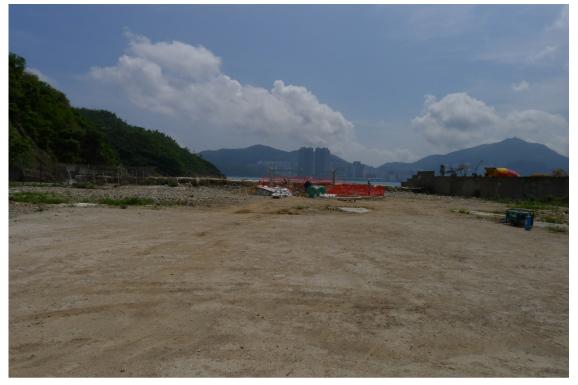

During the reporting period, the site inspection was conducted on 25 April 2013. Construction works for both the new beach manhole and land duct at the cable landing point have been largely completed. Fences for the new beach manholes area were installing (*Annex D Photos Nos. 1* and 2). There was no non-compliance recorded during the site audit.

Annex D

Photographic Records on Site

Photo 1 – Overview of the construction site at Tseung Kwan O Landing Point

*Photo 3 – Dusty construction material has been well covered by tarpaulin sheet.* 

Photo 2 – BHM fence Construction Work on-going