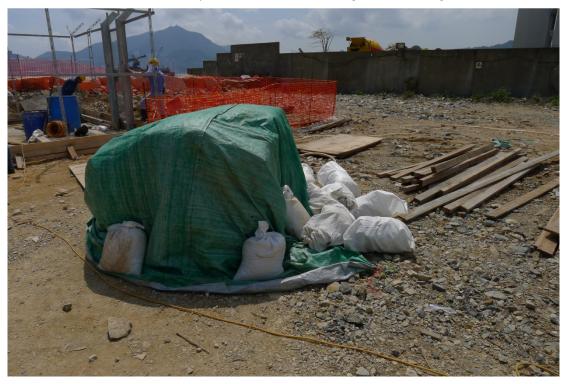

During the reporting period, the site inspection was conducted on 25 April 2013. Construction works for both the new beach manhole and land duct at the cable landing point have been largely completed. Fences for the new beach manholes area were installing (*Annex D Photos Nos. 1* and 2). There was no non-compliance recorded during the site audit.

Annex D

Photographic Records on Site

Photo 1 – Overview of the construction site at Tseung Kwan O Landing Point

*Photo 3 – Dusty construction material has been well covered by tarpaulin sheet.* 

Photo 2 – BHM fence Construction Work on-going